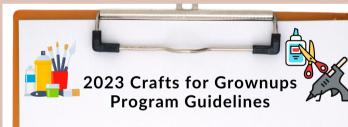

#### Crafts for Grown-ups Kits 2023 Schedule

First Monday of each month | 6pm

Projects may change without notice due to availability of supplies

Limit: 2 kits per person | first come, first serve

- Kits will be available once a month: on the first Monday at 6 pm. Due to cost of supplies, JRML has reduced the number of kits per month for 2023.
- The number of kits available is 75.
- Kits are available on a first come, first serve basis.
- Kits are limited to 2 per person. This is to allow as many citizens as possible the chance to pickup a kit.
- For each kit, a list of supplies with instructions will be made available at our website www.hartfordlibrary.org under General Information>Crafts for Grownups Kits