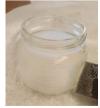

## Winter Wonderland Jar Instructions:

Included:
Jar, 2 charms,
paint, paint
brushes, glitter,
ribbon, tissue
paper.

Remove lid and paint the green top white. Let dry. You will need two or three coats. Let dry in between coats. When you put on your last coat, sprinkle some glitter on the paint before it drys.