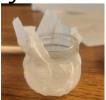

Spread some glue on the bottom of your charms and add them to the top of your lid. Set aside to dry.

Spread a thin layer of Modge Podge on the outside bottom of the jar and center the tissue paper and press down. Add Modge Podge to the sides and wrap the tissue paper around and you glue. Try not to overlap the tissue. Add a layer of Modge Podge on the top of the tissue paper and shake some glitter on top of the tissue. Let dry. Trim the extra tissue paper off the edges.