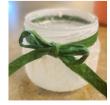

Add your ribbon and make a bow.

Twist your lid on and enjoy!

\*Add a tea light to the inside for a little glow. (not included)