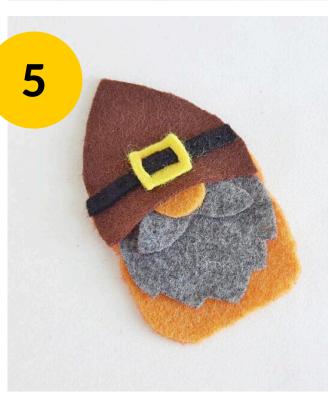

## NOT INCLUDED in your kit:

- Hot glue
- Scissors
- •

- Place the beard onto the shirt cutout. Then place the hat on top, just barely covering the top edge of the beard cutout.
- Now, glue along the bottom line of the hat, so the beard stack, shirt, and hat are joined together. (See picture 5)
- Glue the gnome's head onto one of the body cutouts. (See picture 5)
- Glue the second body cutout to the back of the gnome. (Glue around all of the edges except for the very bottom of the gnome!)
  (See picture 6)
- Slip the shoe cutouts between the two gnome body cutouts. Glue the two body cutouts together. (See picture 6)
- Cut out an arch shaped base from scrap felt for the tail feathers.
  (See picture 7)
- Arrange the feathers in a pattern you like and glue to the arch. (See picture 8)
- Glue the feathers behind the head of your gnome. (See picture 9)