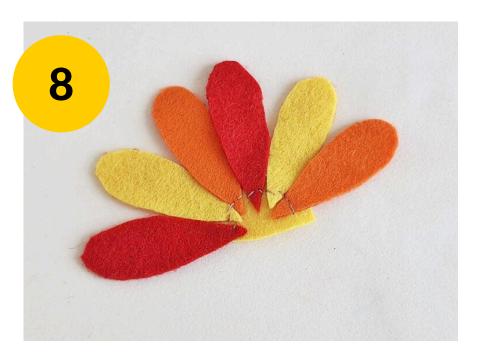

## NOT INCLUDED in your kit:

- Hot glue
- Scissors
- •

- Place the beard onto the shirt cutout. Then place the hat on top, just barely covering the top edge of the beard cutout.
- Now, glue along the bottom line of the hat, so the beard stack, shirt, and hat are joined together. (See picture 5)
- Glue the gnome's head onto one of the body cutouts. (See picture 5)
- Glue the second body cutout to the back of the gnome. (Glue around all of the edges except for the very bottom of the gnome!)
  (See picture 6)
- Slip the shoe cutouts between the two gnome body cutouts. Glue the two body cutouts together. (See picture 6)
- Cut out an arch shaped base from scrap felt for the tail feathers.
  (See picture 7)
- Arrange the feathers in a pattern you like and glue to the arch. (See picture 8)
- Glue the feathers behind the head of your gnome. (See picture 9)