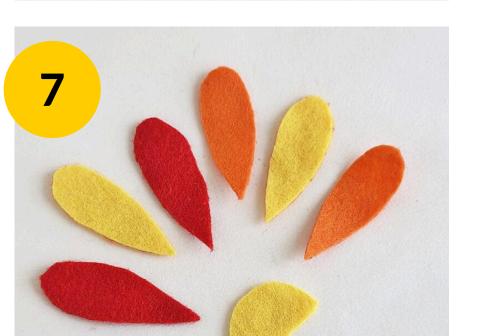

## NOT INCLUDED in your kit:

- Hot glue
- Scissors
- •

- Place the beard onto the shirt cutout. Then place the hat on top, just barely covering the top edge of the beard cutout.
- Now, glue along the bottom line of the hat, so the beard stack, shirt, and hat are joined together. (See picture 5)
- Glue the gnome's head onto one of the body cutouts. (See picture 5)
- Glue the second body cutout to the back of the gnome. (Glue around all of the edges except for the very bottom of the gnome!)
  (See picture 6)
- Slip the shoe cutouts between the two gnome body cutouts. Glue the two body cutouts together. (See picture 6)
- Cut out an arch shaped base from scrap felt for the tail feathers.
  (See picture 7)
- Arrange the feathers in a pattern you like and glue to the arch. (See picture 8)
- Glue the feathers behind the head of your gnome. (See picture 9)