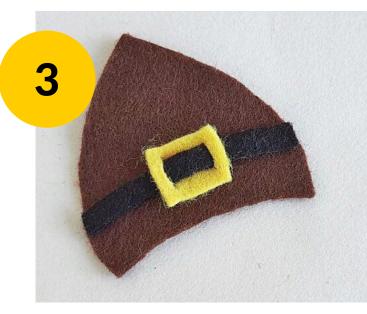

## Instructions:

- Cutout the pattern, line it up with the correct color, and trace each piece.
- Cut out the traced pieces of felt. (See picture 1)
- Take the belt and the buckle cutouts. Cut slits along any 2 opposite sides of the buckle cutouts. Insert the belt through the slits to make the belt pattern. (See picture 2)
- Place the belt pattern on the hat cutout and glue them together.
  (See picture 3)
- Place the nose cutout on top of the mustache cutout and then place that stack on the top edge of the beard cutout glue them all together. (See picture 4)