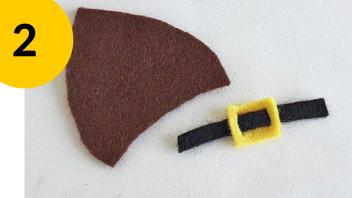

## Instructions:

- Cutout the pattern, line it up with the correct color, and trace each piece.
- Cut out the traced pieces of felt. (See picture 1)
- Take the belt and the buckle cutouts. Cut slits along any 2 opposite sides of the buckle cutouts. Insert the belt through the slits to make the belt pattern. (See picture 2)
- Place the belt pattern on the hat cutout and glue them together.
  (See picture 3)
- Place the nose cutout on top of the mustache cutout and then place that stack on the top edge of the beard cutout glue them all together. (See picture 4)