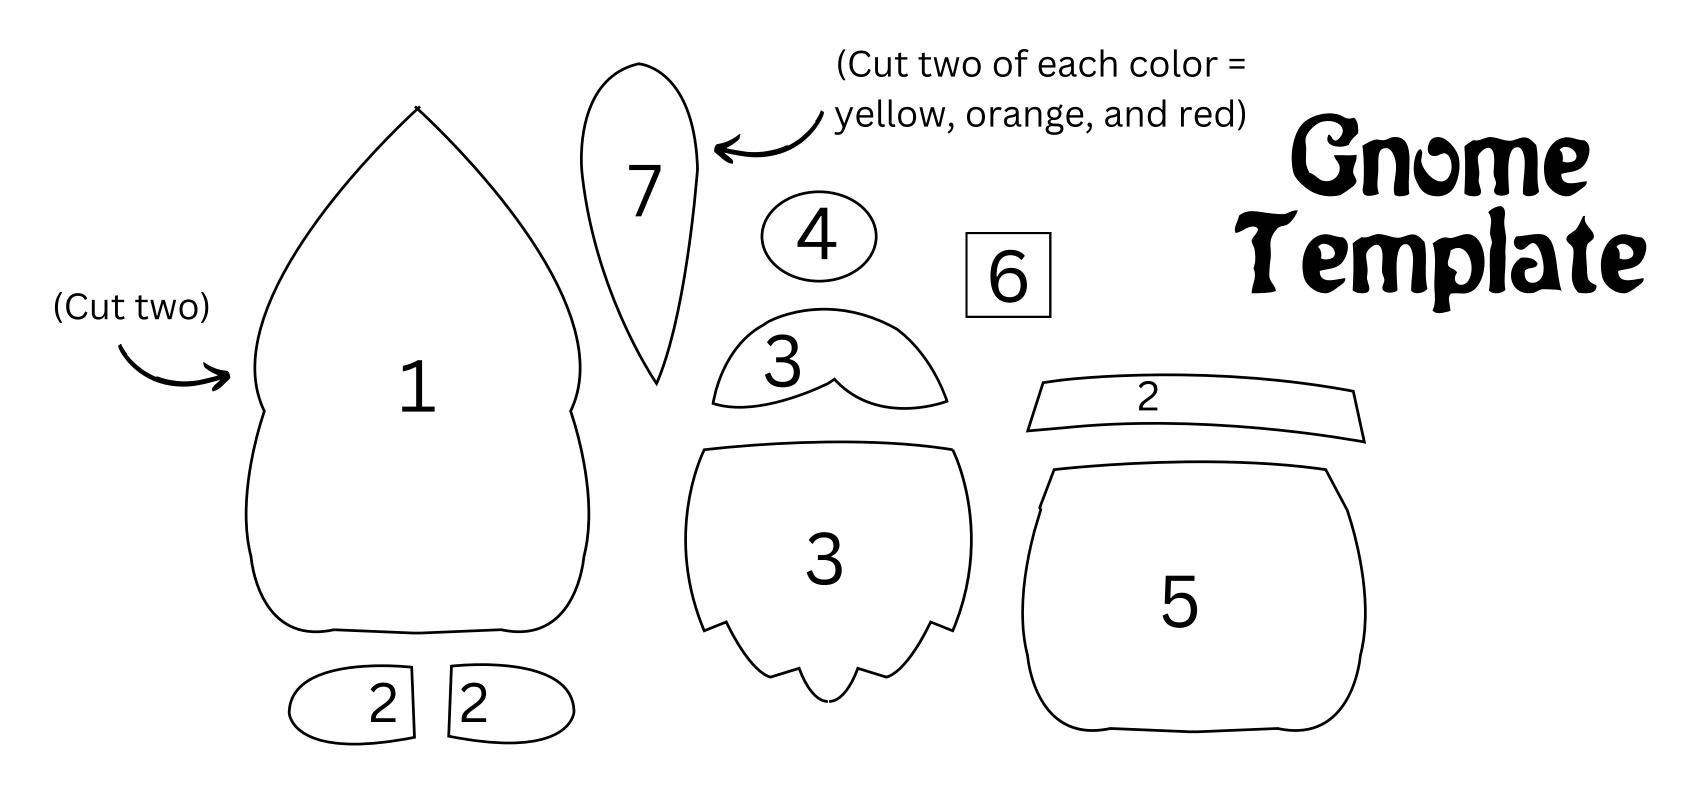

We'd love to see how your project turns out! Share your photos by sending us an email at hartfordpl@hartfordlibrary.org or posting them to our Facebook or Instagram pages.

- 1. Body = Brown felt
- 2. Feet and Belt = Black felt
- 3. Beard = Grey felt
- 4. Nose = Tan felt

5. Shirt = Orange felt 6. Belt Buckle = Yellow felt 7. Feathers = Mixed color felt

- 1. Body = Brown felt 2. Feet and Belt = Black felt 3. Beard = Grey felt 4. Nose = Tan felt
- 5. Shirt = Orange felt 6. Belt Buckle = Yellow felt
- 7. Feathers = Mixed color felt