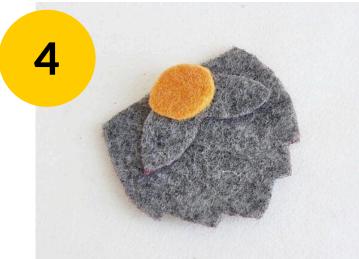

## Instructions:

- Cutout the pattern, line it up with the correct color, and trace each piece.
- Cut out the traced pieces of felt. (See picture 1)
- Take the belt and the buckle cutouts. Cut slits along any 2 opposite sides of the buckle cutouts. Insert the belt through the slits to make the belt pattern. (See picture 2)
- Place the belt pattern on the hat cutout and glue them together.
  (See picture 3)
- Place the nose cutout on top of the mustache cutout and then place that stack on the top edge of the beard cutout glue them all together. (See picture 4)