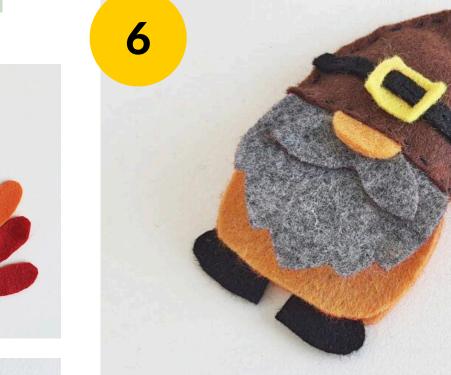

## NOT INCLUDED in your kit:

- Hot glue
- Scissors
- •

- Place the beard onto the shirt cutout. Then place the hat on top, just barely covering the top edge of the beard cutout.
- Now, glue along the bottom line of the hat, so the beard stack, shirt, and hat are joined together. (See picture 5)
- Glue the gnome's head onto one of the body cutouts. (See picture 5)
- Glue the second body cutout to the back of the gnome. (Glue around all of the edges except for the very bottom of the gnome!)
  (See picture 6)
- Slip the shoe cutouts between the two gnome body cutouts. Glue the two body cutouts together. (See picture 6)
- Cut out an arch shaped base from scrap felt for the tail feathers.
  (See picture 7)
- Arrange the feathers in a pattern you like and glue to the arch. (See picture 8)
- Glue the feathers behind the head of your gnome. (See picture 9)