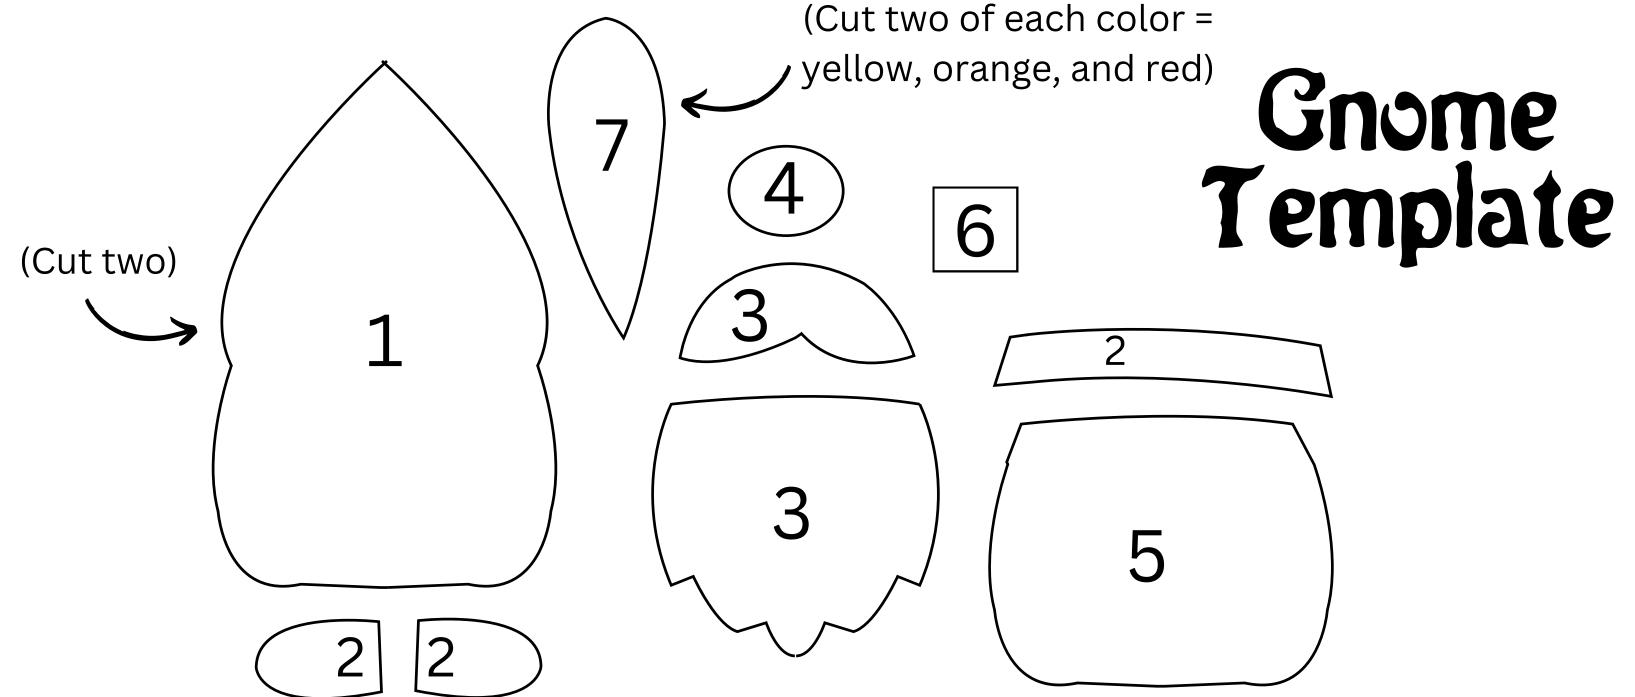

We'd love to see how your project turns out! Share your photos by sending us an email at hartfordpl@hartfordlibrary.org or posting them to our Facebook or Instagram pages.

- 1. Body = Brown felt
- 2. Feet and Belt = Black felt
- 3. Beard = Grey felt
- 4. Nose = Tan felt

5. Shirt = Orange felt 6. Belt Buckle = Yellow felt 7. Feathers = Mixed color felt

- 1. Body = Brown felt 2. Feet and Belt = Black felt 3. Beard = Grey felt 4. Nose = Tan felt
- 5. Shirt = Orange felt 6. Belt Buckle = Yellow felt
- 7. Feathers = Mixed color felt