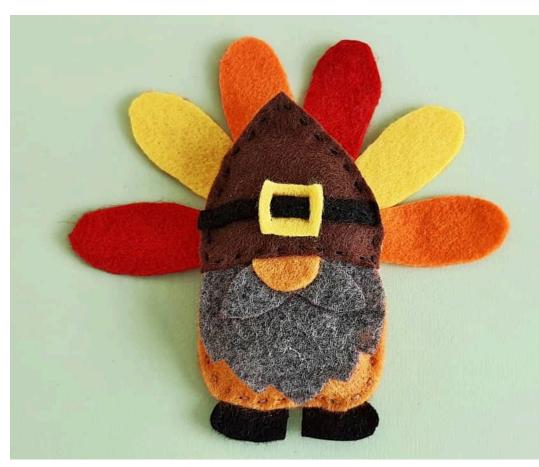

## Fall Turkey Gnome

Supplies included to make one (1) Décor:

- Template
- Felt: Red, orange, yellow, brown, black, and grey

We'd love to see how your project turns out! Share your photos by sending us an email at hartfordpl@hartfordlibrary.org or posting them to our Facebook or Instagram pages.

- 1. Body = Brown felt
- 2. Feet and Belt = Black felt
- 3. Beard = Grey felt
- 4. Nose = Tan felt

5. Shirt = Orange felt 6. Belt Buckle = Yellow felt 7. Feathers = Mixed color felt

- 1. Body = Brown felt 2. Feet and Belt = Black felt 3. Beard = Grey felt 4. Nose = Tan felt
- 5. Shirt = Orange felt 6. Belt Buckle = Yellow felt
- 7. Feathers = Mixed color felt