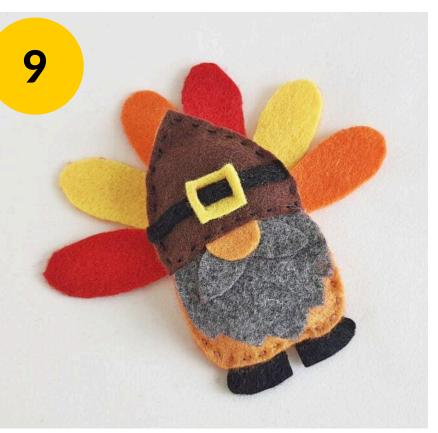

## NOT INCLUDED in your kit:

- Hot glue
- Scissors
- •

- Place the beard onto the shirt cutout. Then place the hat on top, just barely covering the top edge of the beard cutout.
- Now, glue along the bottom line of the hat, so the beard stack, shirt, and hat are joined together. (See picture 5)
- Glue the gnome's head onto one of the body cutouts. (See picture 5)
- Glue the second body cutout to the back of the gnome. (Glue around all of the edges except for the very bottom of the gnome!)
  (See picture 6)
- Slip the shoe cutouts between the two gnome body cutouts. Glue the two body cutouts together. (See picture 6)
- Cut out an arch shaped base from scrap felt for the tail feathers.
  (See picture 7)
- Arrange the feathers in a pattern you like and glue to the arch. (See picture 8)
- Glue the feathers behind the head of your gnome. (See picture 9)