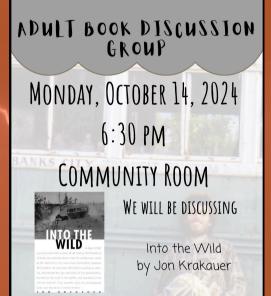

## Upcoming Events

Jack Russell Memorial Library

Snacks are permitted Space is timited to 100 people Movies are shown in the Community Room